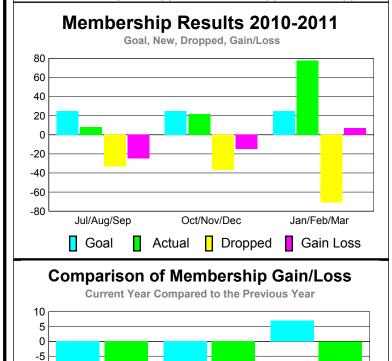

## Club Results 2010-2011 Goal, New, Dropped, Gain/Loss 2 1.5 0.5 -0.5 -1.5 Jul/Aug/Sep Oct/Nov/Dec Jan/Feb/Mar Goal Actual Dropped Gain Loss