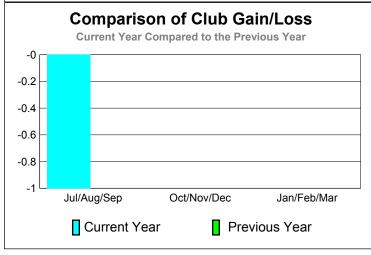

## 2010-2011 GMT Reports for District (or Undistricted) District 51 C

-10 -15

-20 -25

-30 -35

Jul/Aug/Sep

Current Year

**GMT: Doctor CARLOS E JUSTINIAN Location: PUERTO RICO** GMT CA: 3

|             |              | Club         | <u>Clubs</u>  |                  |                  |  |  |  |  |
|-------------|--------------|--------------|---------------|------------------|------------------|--|--|--|--|
|             |              | 201          | 2009-2010     |                  |                  |  |  |  |  |
|             |              |              |               |                  |                  |  |  |  |  |
|             | New          | Actual       |               | Gain/            | Gain/            |  |  |  |  |
| Month       | Club<br>Goal | New<br>Clubs | Dropped Clubs | Loss of<br>Clubs | Loss of<br>Clubs |  |  |  |  |
| 111011111   | Guai         | Clubs        | Clubs         | Clubs            | Clubs            |  |  |  |  |
| Jul/Aug/Sep | 1            | 0            | -1            | -1               | 0                |  |  |  |  |
| Oct/Nov/Dec | 1            | 0            | 0             | 0                | 0                |  |  |  |  |
| Jan/Feb/Mar | 2            | 2            | -2            | 0                | 0                |  |  |  |  |
| Totals      | 4            | 2            | -3            | -1               | 0                |  |  |  |  |