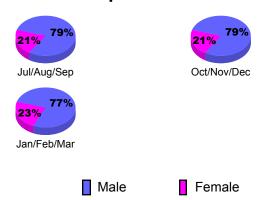

tual     | Gain/       | Gain/       |  |  |  |
|             |             |               | _ 10.00.0  |             |             |  |  |  |
|             | Memb        | New           | Dropped    | Loss of     | Loss of     |  |  |  |
| Month       | <u>Goal</u> | <u>Memb</u>   | Memb       | <u>Memb</u> | <u>Memb</u> |  |  |  |
| Jul/Aug/Sep | 25          | 8             | -33        | -25         | -14         |  |  |  |
| Oct/Nov/Dec | 25          | 22            | -37        | -15         | -9          |  |  |  |
| Jan/Feb/Mar | 25          | 78            | -71        | 7           | -33         |  |  |  |
| Totals      | 75          | 108           | -141       | -33         | -56         |  |  |  |



## **Gender Comparison 2010-2011**

Oct/Nov/Dec

Jan/Feb/Mar

Previous Year