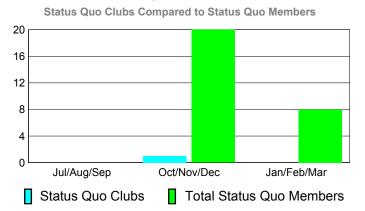

## YTD Status Quo Clubs 2010-2011

| MEMBERSHIP  |             |               |            |             |             |  |  |  |
|-------------|-------------|---------------|------------|-------------|-------------|--|--|--|
|             | <u>N</u>    | <b>Member</b> | Membership |             |             |  |  |  |
|             |             | 201           | 2009-2010  |             |             |  |  |  |
|             |             |               |            |             |             |  |  |  |
|             | Net         | Actual        | Actual     | Gain/       | Gain/       |  |  |  |
|             |             |               | _ 10.00.0  |             |             |  |  |  |
|             | Memb        | New           | Dropped    | Loss of     | Loss of     |  |  |  |
| Month       | <u>Goal</u> | <u>Memb</u>   | Memb       | <u>Memb</u> | <u>Memb</u> |  |  |  |
| Jul/Aug/Sep | 25          | 8             | -33        | -25         | -14         |  |  |  |
| Oct/Nov/Dec | 25          | 22            | -37        | -15         | -9          |  |  |  |
| Jan/Feb/Mar | 25          | 78            | -71        | 7           | -33         |  |  |  |
| Totals      | 75          | 108           | -141       | -33         | -56         |  |  |  |